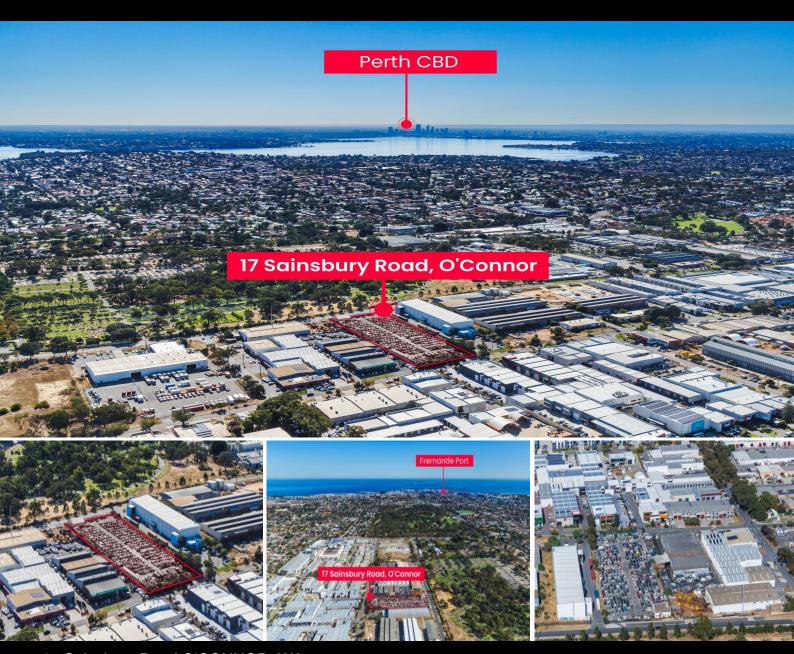

## 17 Sainsbury Road O'CONNOR, WA

## HARDSTAND FOR LEASE IN BLUECHIP INDUSTRIAL LOCATION

Scott Bailey and SCOOP Commercial are very proud to present to you For Lease, 17 Sainsbury Road, O'Connor.

Situated on Sainsbury Road, O'Connor is considered a blue chip industrial location, approximately 18 kilometers south of Perth's CBD. The site boasts an excellent proximity and access to Perth's road network and roughly 6 kilometers from Fremantle's Port.