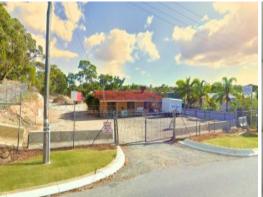

## Industrial Opportunity with Vacant Possession

Scoop Commercial is pleased to present to the market 1 Gentle Road, Medina / Kwinana For sale.

The property is located just of Rockingham road 39 kilometres from the Perth CBD in the industrial suburb of Kwinana.

The area is known as the trade coast and is surrounded by key infrastructure projects & national companies.

Office 200 sqm Warehouse 450 sqm Total Building Area: 650 sqm Total Site Area: 2,428 sqm

A freestanding older style office and warehouse with substantial yard / hardstand area, the office is constructed of brick and tile with the warehouse being of steel construction  $\mathbf{w}$ 