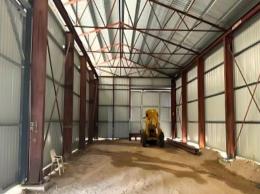

The area is known as the trade coast and is surrounded by key infrastructure projects & national companies.

Office 200 sqm Warehouse 450 sqm Total Building Area: 650 sqm Total Site Area: 2,428 sqm

A freestanding older style office and warehouse with substantial yard / hardstand area, the office is constructed of brick and tile with the warehouse being of steel construction  $\mathbf{w}$ 