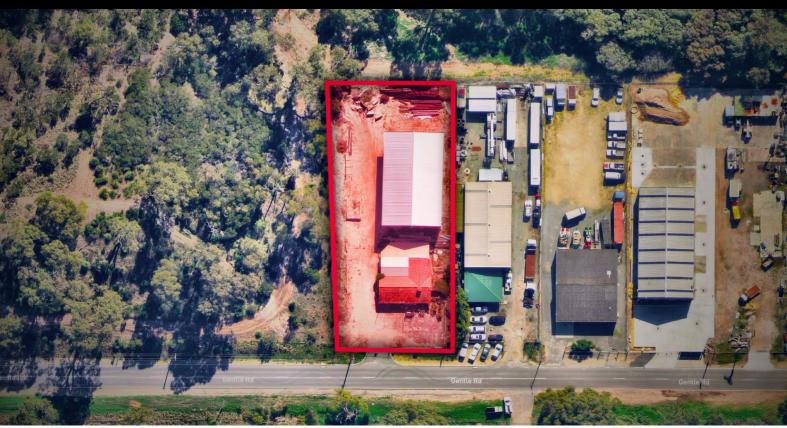

The area is known as the trade coast and is surrounded by key infrastructure projects & national companies.

Office 200 sqm Warehouse 450 sqm Total Building Area: 650 sqm Total Site Area: 2,428 sqm

A freestanding older style office and warehouse with substantial yard / hardstand area, the office is constructed of brick and tile with the warehouse being of steel construction  $\mathbf{w}$ 

## \$730,000

Type : Industrial Land : 2428 m2 Building Size : 650 m2

Zoning : Light Industrial (City of Kwinana Scheme No. 2)

Council Pates: \$0.70/year (approx)
10/year (approx)
10/year (approx)

Scott Bailey