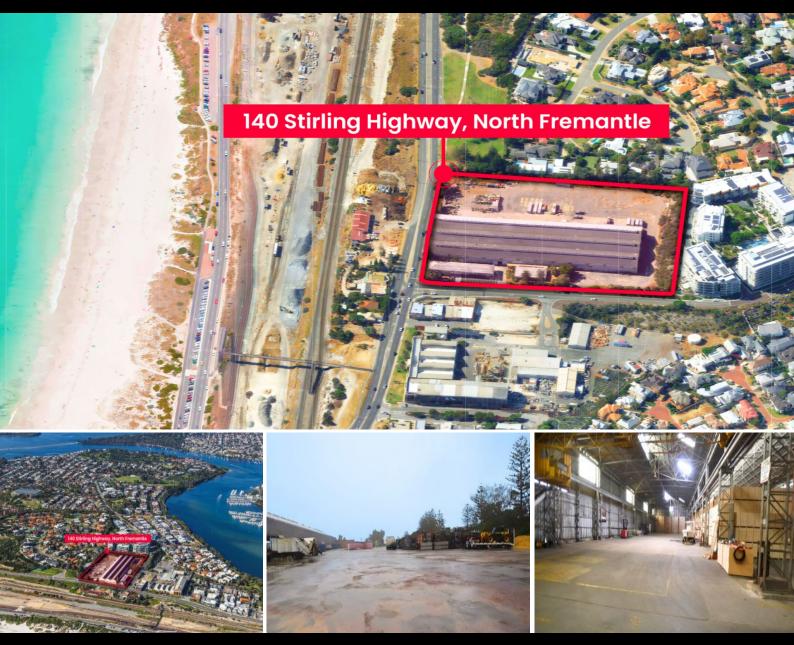

## 140 Stirling Highway NORTH FREMANTLE, WA

## FLEXIBLE WAREHOUSING SPACE PLUS HARDSTAND NORTH FREMANTLE, PERTH W.A.

Situated on the corner of Stirling Highway and McCabe Street, North Fremantle.

The site boasts excellent access to Perth's road networks and Fremantle port.

Property Details

- 1000sqm to 5000sqm Warehouse (approx)
- 500sqm to 1000sqm Hardstand / Laydown

**Property Features** 

- Large vehicle access
- 10 metre high clearance warehouse
- Large roller door access

## CALL FOR DETAILS

| Туре                 | : Industrial |
|----------------------|--------------|
| Land                 | : 6000 m2    |
| <b>Building Size</b> | : 5000 m2    |

• ♥∩ ೧0/year (approx) )0/year (approx)