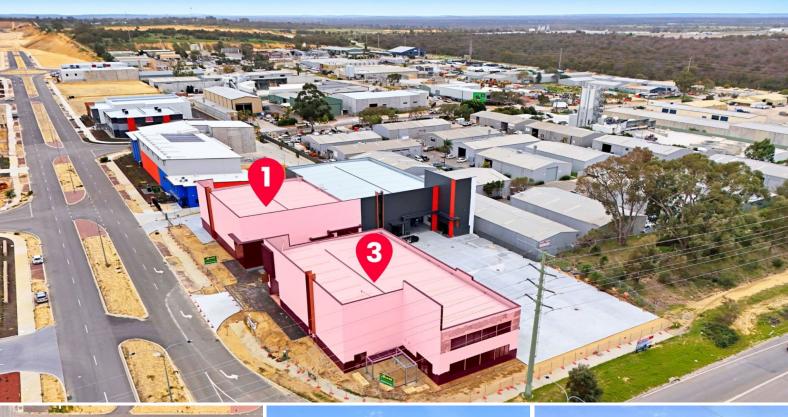

## 2 Pinnacle Drive NEERABUP, WA

Two Brand New Showroom / Warehouses on a prime corner location with multiple access points and over 60 car bays for customers. Suit Investors and Owner Occupiers.

#### Only 2 Remaining:

- Showroom 1: 1,007 sqm
- Showroom 3: 1,078 sqm