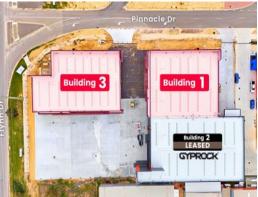

## 2 Pinnacle Drive NEERABUP, WA

# TWO MODERN SHOWROOM / WAREHOUSES - FOR SALE 1,007 sqm & 1,078 sqm NEERABUP INDUS

SCOOP Commercial & Altegra Property are please to present FOR SALE by "Request for Offers" 2 Pinnacle Drive, Neerabup, WA 6031.

Two Brand New Showroom / Warehouses on a prime corner location with multiple access points and over 60 car bays for customers. Suit Investors and Owner Occupiers.

#### Only 2 Remaining:

- Showroom 1: 1,007 sqm
- Showroom 3: 1,078 sqm

#### Property Highlights:

Perfectly positioned just off Flynn Drive in the prime Neerabup, Meridian Park industrial

### REQUEST FOR OFFERS

Type : Industrial Land : 6241 m2 Building Size : 1078 m2

Zoning : Service Industrial



Scott Bailey