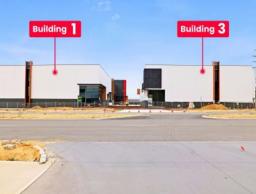

## 2 Pinnacle Drive NEERABUP, WA

# TWO MODERN SHOWROOM / WAREHOUSES - FOR SALE 1,007 sqm & 1,078 sqm NEERABUP INDUS

SCOOP Commercial & Altegra Property are please to present FOR SALE by "Request for Offers" 2 Pinnacle Drive, Neerabup, WA 6031.

Two Brand New Showroom / Warehouses on a prime corner location with multiple access points and over 60 car bays for customers. Suit Investors and Owner Occupiers.

#### Only 2 Remaining:

- Showroom 1: 1,007 sqm
- Showroom 3: 1,078 sqm

#### Property Highlights:

Perfectly positioned just off Flynn Drive in the prime Neerabup, Meridian Park industrial

### REQUEST FOR OFFERS

Type : Industrial Land : 6241 m2 Building Size : 1078 m2

Zoning : Service Industrial



Scott Bailey