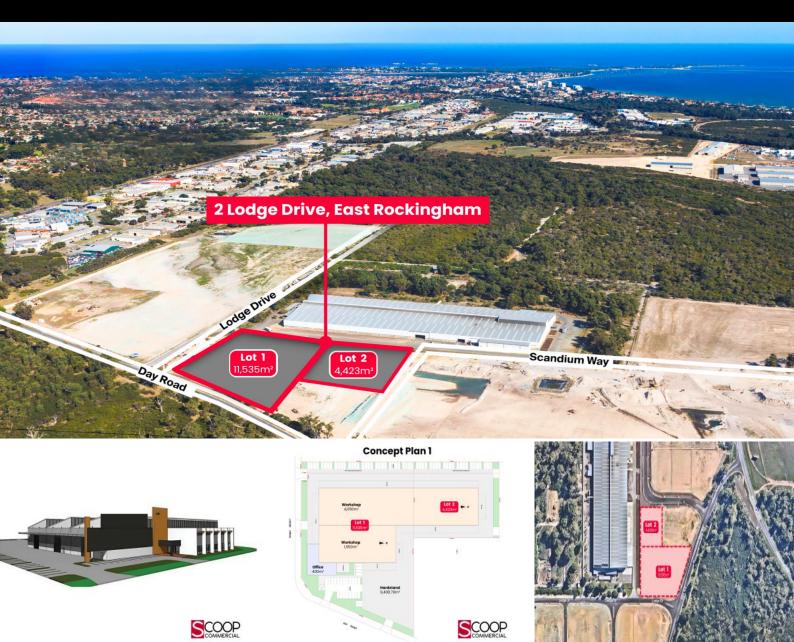

## INDUSTRIAL DEVELOPMENT READY

SCOOP Commercial are pleased to offer flexible development options "For Lease" at 2 Lodge Drive, East Rockingham.

Clipper Industrial Estate is located in the heart of Perth's Western Trade Coast, the estate is surrounded by key infrastructure projects including WESTPORT, AUKUS, WOODSIDE H2 PERTH.

Development Site Area:

- 15,958 sqm 1.59 hec\*
- Zoned General Industrial
- 2 Street front, Drive through truck access.
- RAV-7 (36.5m) access

Potential Building Area:

## CONTACT AGENT

Type : Industrial Land : 15958 m2 Building Size : 3000 m2

**Zoning**: General Industrial

**Scott Bailey** 

0421010001