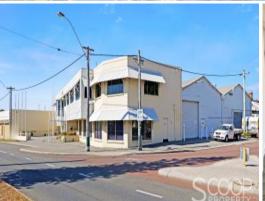

## 108 Marine Terrace FREMANTLE, WA

## Functional Office/Warehouse Opportunity in Fremantle

SCOOP Commercial are pleased to present to you for lease 108 Marine Terrace, Fremantle.

Situated at the high-profile corner of Marine Terrace and Price Street, Fremantle, this exceptional property is situated just 1km South of Fremantle's central business district. The site benefits from its prime location opposite the Fremantle Fishing Boat Harbour, placing it part of Fremantle's dynamic commercial and marine precinct.

## PROPERTY HIGHLIGHTS:

- Land Area: 1,505 sqm\*
- Building Area: 1,924 sqm\*
- Car Parking: Approx 10 exclusive on-site car bays available.

The property is available for lease with flexible terms, making it an ideal choice for bus