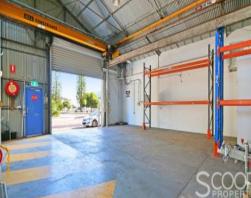

## PROPERTY HIGHLIGHTS:

- Land Area: 1,505 sqm\*
- Building Area: 1,924 sqm\*
- Car Parking: Approx 10 exclusive on-site car bays available.

The property is available for lease with flexible terms, making it an ideal choice for bus