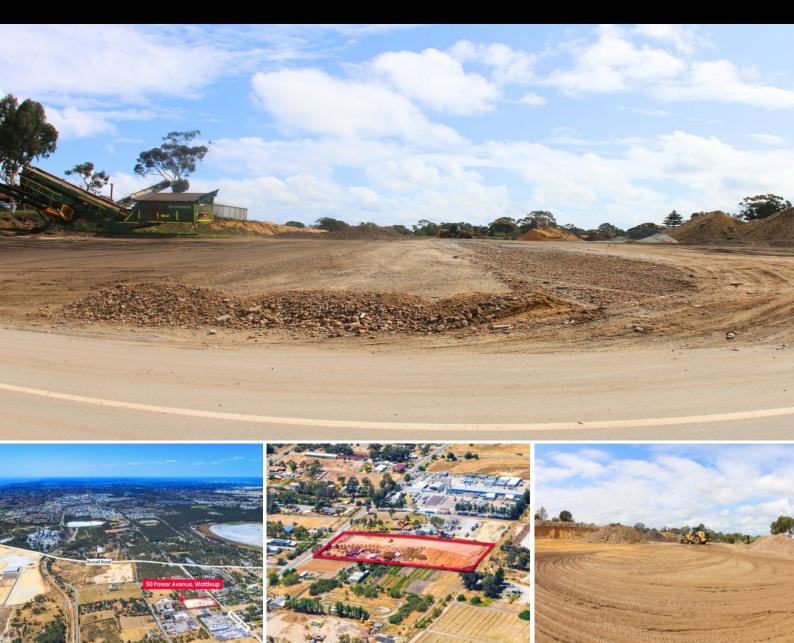

## 50 Power Avenue WATTLEUP, WA

## STRATEGIC HARDSTAND FOR LEASE

SCOOP Commercial are pleased to present to you For Lease, 50 Power Avenue, Wattleup / Henderson.

Strategically located next to the Australian Marine Complex, just off Russell Road. Close to Kwinana & Fremantle Port. Perfect for Laydown / Truck Parking / Container Storage / Hardstand for Pipes.

## PROPERTY HIGHLIGHTS:

- Regular shaped site of approx. 18,000 sqm
- 102m frontage to Power Avenue
- Fully secured, fenced & powered site
- Proximity to major road networks including Rockingham Road, Russell Road, and
- the Kwinana Freeway
- Zoned Development/Industrial