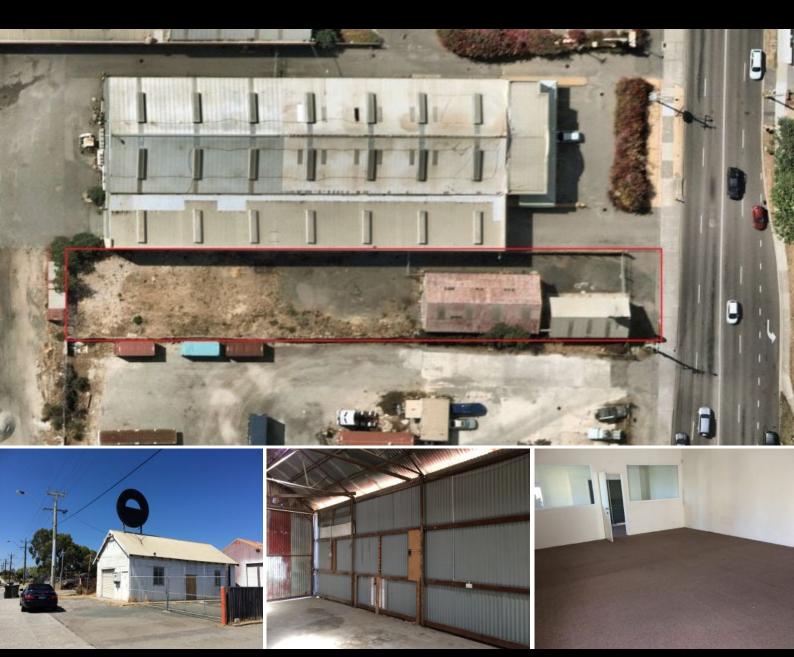

## 231A Hampton Road SOUTH FREMANTLE, WA

## Great Exposure, Great Opportunity!

Proudly situated on the ever Popular "Hampton Road" in South Fremantle, and positioned right off the other nearby arteries in and out of South Fremantle including Rockingham Road just metres away, this prime site, including Warehouse, Showroom and huge 1,200sqm yard area, is a prime opportunity for those chasing high exposure in such a prime, high traffic coastal location.

## **FEATURES**

- Building Area: 75sqm showroom
- 170sqm Warehouse/Factory
- 1,200sqm Yard Area
- Zoned Mixed Use
- High traffic prominent location